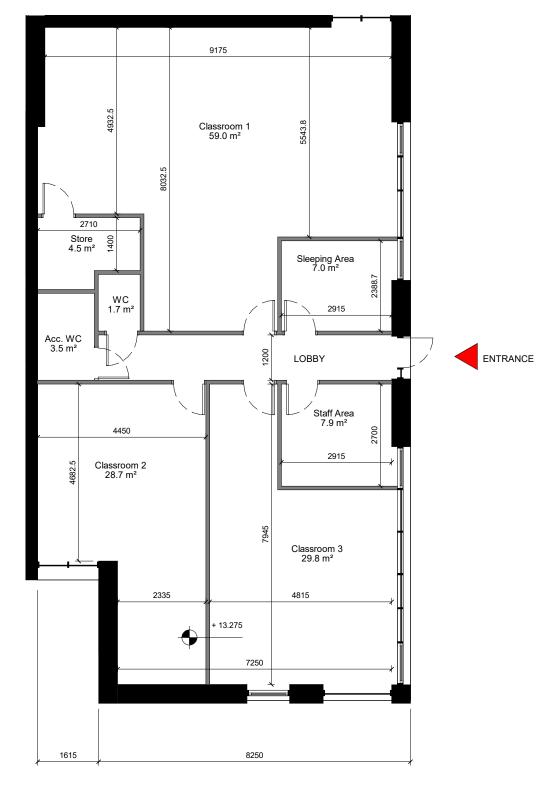

## MIDDLE BLOCK

CRECHE AREA: 156m<sup>2</sup>

Creche 1: 100

## Notes:

Do not scale from this drawing. Use figured dimensions in all cases.
 Verify dimensions on site and report any discrepancies to the Architect immediately.

- This drawing to be read in conjunction with the Architect's Specification.

- © This drawing is copyright and may only be reproduced with the Architect's permission.



| reddya+u                                          | Carrigaline Rd, Douglas, Cork, T12 PO88 T: + 353 (0)21 436 2922 | Project Details: LDA Wilton, Sarsfield Road LRD Lands Adjoining the ESB Networks DAC Office, at Farrandahadore More, Sarsfield Road, Wilton Cork City |                     |                             | Drawing Title: Middle Block Creche Plan |